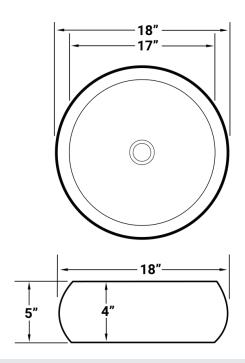

# NOMINAL DIMENSIONS

Exterior: 18" (wide) x 18" (front-to-back)

Interior Bowl: 17" (wide) x 17" (front-to-back)

Bowl Depth: 4"

Minimum Cabinet Size: N/A

Drain Hole Size: 1-3/4"

Installation Type:

Vessel

## **DIMENSIONS**

Register your product at www.ruvati.com/register.

Phone: 1.855.478.8284 Email: support@ruvati.com