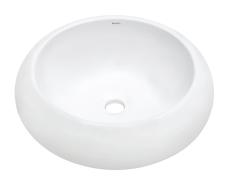

# RVB0318 BATHROOM VESSEL SINK

#### **MATERIAL**

 PORCELAIN CERAMIC: Thick solid construction for extreme durability.

### **FEATURES**

- SMOOTH, GLAZED SURFACE: Non-porous and resistant to scratching, chipping, or crazing.
- CURVED BOWL SHAPE:
   Ensures perfect water drainage and makes it easy to clean.

cUPC certified by IAPMO to meet US and Canada plumbing standards. Codes compliance: ASME A112.19.3/CSA B45.4