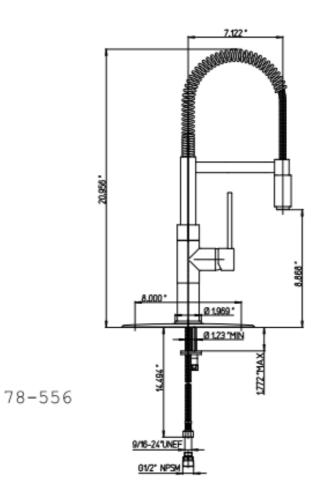

## 78-556

Single handle pulldown spray kitchen faucet with spring spout

## **Kitchen series**

78-556

Pulldown kitchen, Contemporary Styling

## **STANDARDS**

- Compliant with ASME A112.18.1-B125.1
- Compliant with AB1953
- Compliant with ANSI NSF61 Annex G
- Certified by CSA International
- Compliant with ANSI A117.1

| Finishes        | 78CR556 | 78PW556 |
|-----------------|---------|---------|
| Polished Chrome | Χ       |         |
| Brushed Nickel  |         | Х       |