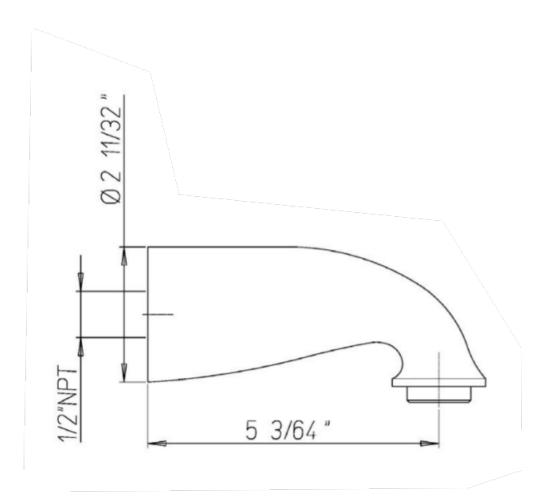

89-430

Lady tub spout 5 ¾" spout length ½" inlet connections

| Features                                | 89CR430 | 89PW430 | 890K430 |
|-----------------------------------------|---------|---------|---------|
| Solid Brass Construction                | Х       | Х       | х       |
| Meets NSF61/9 Annex G Lead Requirements | Х       | Х       | х       |
| ADA Compliant                           | Х       | Х       | х       |
| Step-By-Step Installation Instructions  | Х       | Х       | х       |
| Limited Lifetime Warranty               | х       | Х       | х       |
| 2.0 GPM                                 | Х       | Х       | х       |
| 1/2" Inlet Connections                  | Х       | х       | х       |