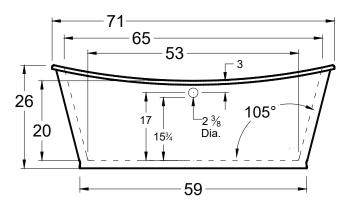

#### **DIMENSIONS**

71" x 31" x 26" ( 1804 x 788 x 661 mm) Gallon to Overflow = 80 (Liters = 303)