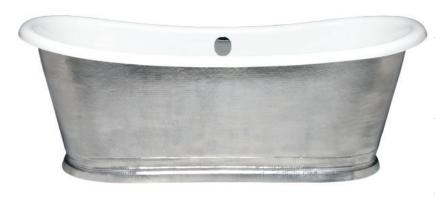

### SAWYER™ 7131 - HAMMERED NICKEL

#### **MATERIAL**

14 Gauge Copper with a Hammered Nickel Plated Exterior & a White Acrylic interior.